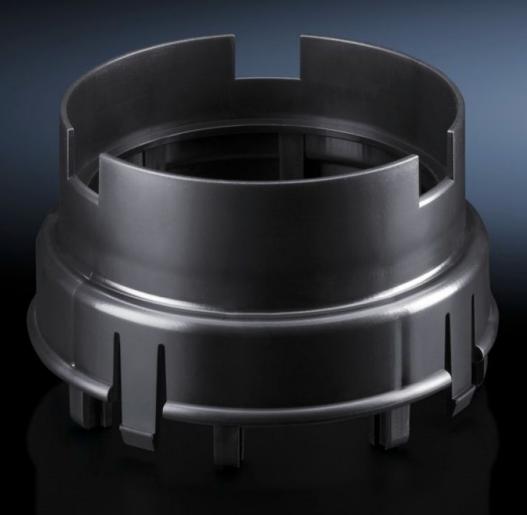

## SK 3286.840 - Air duct adaptor for air duct system and shallow air duct system

The adaptor serves as a connection between the cooling unit (air inlet opening) and the air-duct system. Suitable for roof-mounted cooling units 3359.XXX and 3382.XXX

## Features

| Model No.             | SK 3286.840                                                                                                           |
|-----------------------|-----------------------------------------------------------------------------------------------------------------------|
| Product description   | The adaptor serves as a connection between the roof-mounted cooling unit (air inlet opening) and the air-duct system. |
| Material              | ABS                                                                                                                   |
| Colour                | RAL 9005                                                                                                              |
| To fit Model No.      | 3359<br>3382                                                                                                          |
| Packs of              | 1 pc(s).                                                                                                              |
| Net weight            | 0.06                                                                                                                  |
| Gross weight          | 0.071                                                                                                                 |
| Customs tariff number | 84159000                                                                                                              |
| EAN                   | 4028177686410                                                                                                         |
| ETIM 9                | EC002515                                                                                                              |
| ETIM 8                | EC002515                                                                                                              |
| ECLASS 8.0            | 27180712                                                                                                              |
|                       |                                                                                                                       |