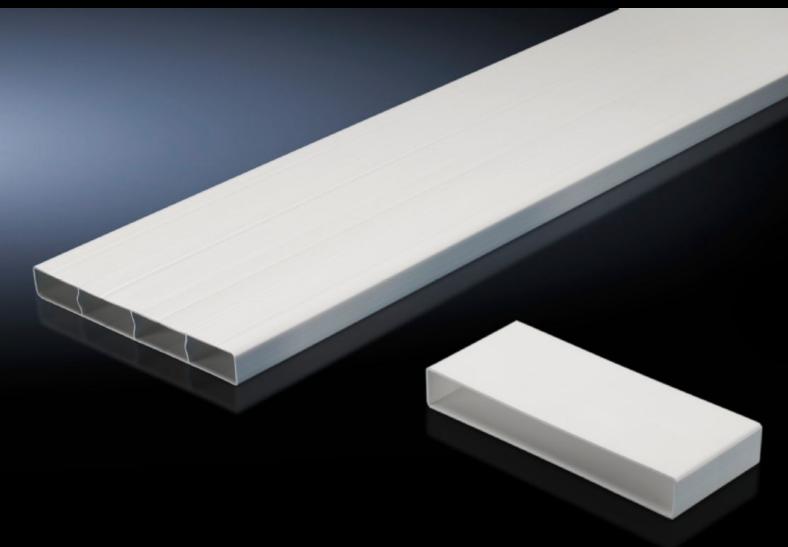

#### SK 3286.860 - Flat duct extension

Extension kit for shallow air duct system 3286.850 for length compensation in the width, depth or height in enclosures.

#### **Features**

| Model No.             | SK 3286.860                                                                                                             |
|-----------------------|-------------------------------------------------------------------------------------------------------------------------|
| Product description   | Extension kit for shallow air duct system 3286.850 for length compensation in the width, depth or height in enclosures. |
| Material              | Flame-resistant plastic to DIN 4102/B1                                                                                  |
| Colour                | RAL 7035                                                                                                                |
| Supply includes       | Shallow duct 1500 mm<br>Connecting piece                                                                                |
| Packs of              | 1 pc(s).                                                                                                                |
| Net weight            | 1.96                                                                                                                    |
| Gross weight          | 2.26                                                                                                                    |
| Customs tariff number | 39269097                                                                                                                |
| EAN                   | 4028177557062                                                                                                           |
| ETIM 9                | EC011217                                                                                                                |
| ETIM 8                | EC011217                                                                                                                |
| ECLASS 8.0            | 22410601                                                                                                                |
|                       |                                                                                                                         |