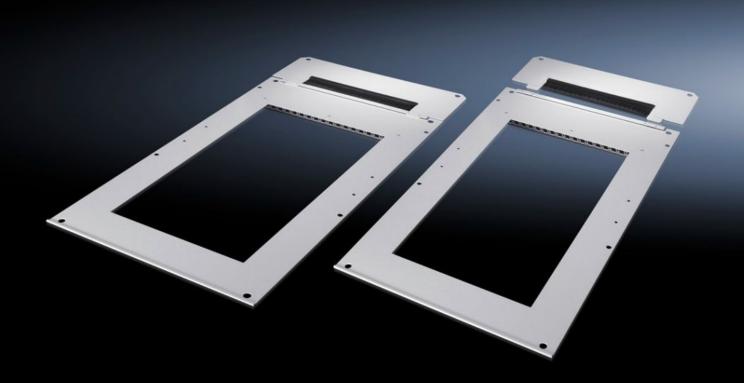

## SK 3302.860 - Roof plates for TS IT

Roof plates for the roof-mounted cooling unit, for efficient cooling of IT equipment

## **Features**

| SK 3302.860                                                                                 |
|---------------------------------------------------------------------------------------------|
| Roof plate with matching cut-out for the roof-mounted cooling unit for cooling IT equipment |
| Roof-mounted cooling unit                                                                   |
| Sheet steel                                                                                 |
| Roof plate, 1000 mm<br>Including brush strip to extend to 1200 mm<br>Seal<br>Assembly parts |
| Only possible in conjunction with TS IT with mounting angles.                               |
| SK 3301.800                                                                                 |
| Width: 600 mm                                                                               |
| Enclosure type: TS IT Width: 600 mm 600 mm Depth: 1,000 mm 1,200 mm                         |
| 1 pc(s).                                                                                    |
| 8.06                                                                                        |
| 8.36                                                                                        |
| 73269098                                                                                    |
| 4028177814189                                                                               |
| EC000320                                                                                    |
| EC000320                                                                                    |
| 27180716                                                                                    |
|                                                                                             |