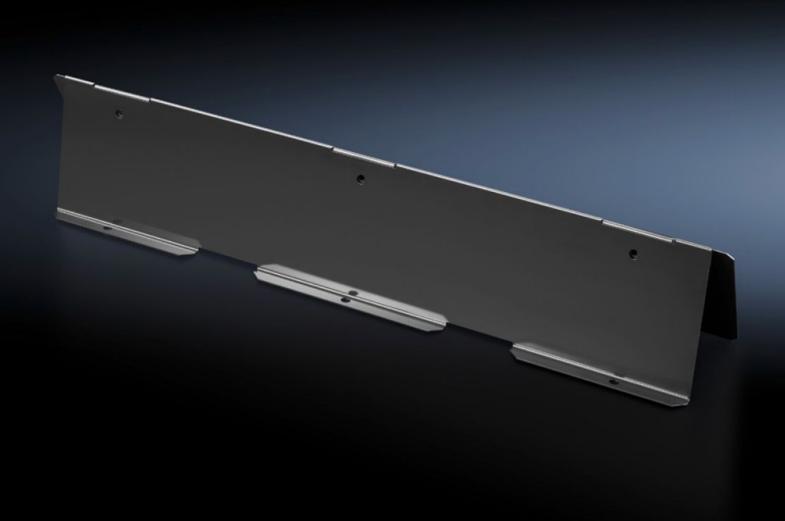

## SK 3311.160 - Air routing kit For LCP hybrid

The air routing kit directs the airflow into the heat exchanger of the LCP Hybrid without any major loss of pressure.

#### **Features**

| Model No.             | SK 3311.160                                                                                                                                                                                                                                                                                                                                                                                                                                                                                                             |
|-----------------------|-------------------------------------------------------------------------------------------------------------------------------------------------------------------------------------------------------------------------------------------------------------------------------------------------------------------------------------------------------------------------------------------------------------------------------------------------------------------------------------------------------------------------|
| Product description   | The air routing kit consists of two plug-in steel plates that are fitted in the rear section of the 482.6 mm (19") mounting frame, top and bottom. These plates route the airflow from IT equipment installed in the upper and lower section of the 482.6 mm (19") mounting frame into the heat exchanger of the LCP Hybrid without major loss of pressure. The air baffle plates are fitted between the support strips of the 482.6 mm (19") mounting frame and may be installed in 600 mm and 800 mm wide enclosures. |
| Material              | Sheet steel                                                                                                                                                                                                                                                                                                                                                                                                                                                                                                             |
| Colour                | RAL 9005                                                                                                                                                                                                                                                                                                                                                                                                                                                                                                                |
| Supply includes       | Assembly parts                                                                                                                                                                                                                                                                                                                                                                                                                                                                                                          |
| Dimensions            | Width: 529 mm<br>Height: 110 mm                                                                                                                                                                                                                                                                                                                                                                                                                                                                                         |
| Packs of              | 2 pc(s).                                                                                                                                                                                                                                                                                                                                                                                                                                                                                                                |
| Net weight            | 2.2                                                                                                                                                                                                                                                                                                                                                                                                                                                                                                                     |
| Gross weight          | 2.32                                                                                                                                                                                                                                                                                                                                                                                                                                                                                                                    |
| Customs tariff number | 73269098                                                                                                                                                                                                                                                                                                                                                                                                                                                                                                                |
| EAN                   | 4028177709195                                                                                                                                                                                                                                                                                                                                                                                                                                                                                                           |
| ETIM 9                | EC000331                                                                                                                                                                                                                                                                                                                                                                                                                                                                                                                |
| ETIM 8                | EC000331                                                                                                                                                                                                                                                                                                                                                                                                                                                                                                                |
| ECLASS 8.0            | 27180712                                                                                                                                                                                                                                                                                                                                                                                                                                                                                                                |

#### Tender text

© Rittal 2025

Air routing kit 3311.160 LCP Hybrid CW 10 kW/20 kW 600 mm and 800 mm

The air routing kit consists of two plug-in plates which are mounted in the rear area of the 482.6 mm (19") mounting frame at the top and bottom. The air baffle plates are used to route the air flow of the IT equipment installed in the top and bottom area of the 482.6 mm (19") mounting frame without major pressure loss to the heat exchanger of the LCP Hybrid. The air baffle plates are installed between the depth stays of the 482.6 mm (19") mounting angles in a 600 mm and 800 mm wide enclosure.