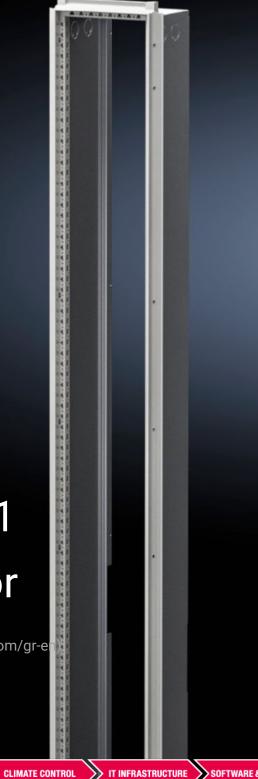

## SK 3312.081 - Rear adaptor for LCP Inline CW

May be used to close the gap that emerges when installing an LCP Inline.

## Features

| Model No.           | SK 3312.081                                                                                                   |
|---------------------|---------------------------------------------------------------------------------------------------------------|
| Product description | May be positioned to the rear of the set forward LCP Inline CW to close the existing gap to the rear section. |
| Material            | Sheet steel, spray-finished                                                                                   |
| Colour              | RAL 7035                                                                                                      |
| Supply includes     | Adaptor<br>With roof plate<br>Assembly parts                                                                  |
| Dimensions          | Width: 300 mm<br>Height: 2,000 mm<br>Depth: 200 mm                                                            |
| To fit              | Enclosure type: VX IT                                                                                         |
| Packs of            | 1 pc(s).                                                                                                      |
| Net weight          | 19                                                                                                            |
| Gross weight        | 22                                                                                                            |
| EAN                 | 4028177951334                                                                                                 |
| ETIM 9              | EC002515                                                                                                      |
| ETIM 8              | EC002515                                                                                                      |
| ECLASS 8.0          | 27180712                                                                                                      |

## Tender text

Rear adaptor, 3312.081 for LCP's CW Inline Protruding SK 3313.530/560/570 Height: 2000 mm Rear adaptor: For optimum air routing and energy efficient operation of the LCP Inline Protruding units, they protrude 200 mm in front of the server racks. To fill the gap in the rear section, the adaptor is screwed-fastened onto the rear of the LCP to create a uniform view and efficient air flow.

Rear adaptor, supply includes:

Adaptor frame with roof plate, incl. assembly parts Dimensions WHD: 300 x 2000 x 200 mm Colour: RAL 7035