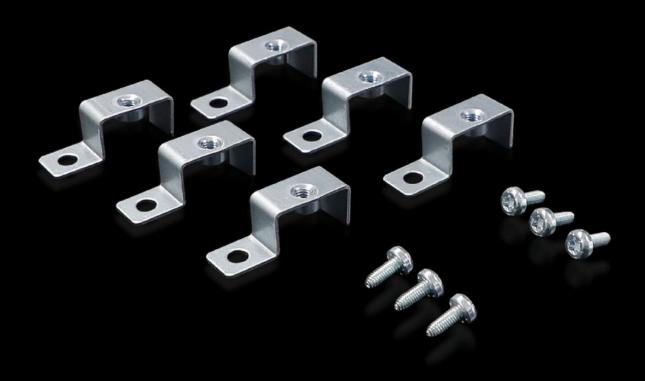

## SK 3313.089 - Side panel attachment kit for LCP

For mounting on a VX standard side panel on an LCP.

## **Features**

| Model No.             | SK 3313.089                                                         |
|-----------------------|---------------------------------------------------------------------|
| Product description   | For mounting on a VX standard side panel on an LCP.                 |
| Material              | Support: Sheet steel                                                |
| Surface finish        | Sheet steel, zinc-plated                                            |
| Supply includes       | 6 holders<br>Assembly screws<br>Installation and Short User's Guide |
| Packs of              | 1 pc(s).                                                            |
| Net weight            | 0.11                                                                |
| Gross weight          | 0.119                                                               |
| Customs tariff number | 83024900                                                            |
| EAN                   | 4028177967953                                                       |
| ETIM 9                | EC000327                                                            |
| ETIM 8                | EC000327                                                            |
| ECLASS 8.0            | 27409217                                                            |