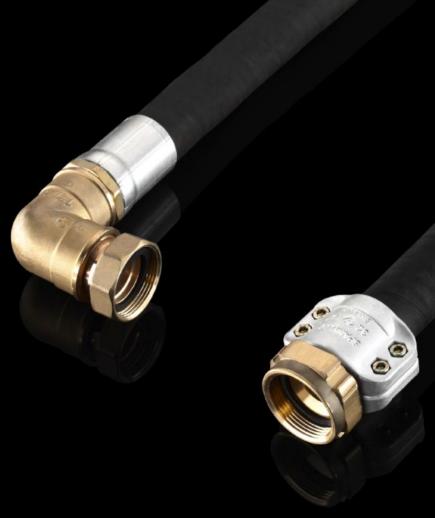

## SK 3313.614 - Connection hose

Flexible connection hose, may be shortened, including union nuts on both sides for connecting the LCP/LCU to existing pipework.

## **Features**

| Model No.                                | SK 3313.614                                                                                                                                                                                                                                           |
|------------------------------------------|-------------------------------------------------------------------------------------------------------------------------------------------------------------------------------------------------------------------------------------------------------|
| Design                                   | Rack cooling<br>CW                                                                                                                                                                                                                                    |
| Product description                      | The LCU cooling water connection is easily connected to the on-site pipework with the water connection kit. The hoses have a 90° bend on one side and a clamping tray on the other, to allow shortening of the hoses. Allows shortening of the hoses. |
| Material                                 | NBR (internal) with steel spiral and fabric inlay                                                                                                                                                                                                     |
| Length                                   | 2.5 m                                                                                                                                                                                                                                                 |
| Water connections                        | G ¾" internal thread                                                                                                                                                                                                                                  |
| Operating temperature range              | -30 °C70 °C                                                                                                                                                                                                                                           |
| Permissible operating pressure (p. max.) | 10 bar                                                                                                                                                                                                                                                |
| Packs of                                 | 2 pc(s).                                                                                                                                                                                                                                              |
| Net weight                               | 5.08                                                                                                                                                                                                                                                  |
| Gross weight                             | 5.485                                                                                                                                                                                                                                                 |
| Customs tariff number                    | 85444290                                                                                                                                                                                                                                              |
| EAN                                      | 4028177983861                                                                                                                                                                                                                                         |
| ETIM 9                                   | EC002515                                                                                                                                                                                                                                              |
| ETIM 8                                   | EC002515                                                                                                                                                                                                                                              |
| ECLASS 8.0                               | 27180712                                                                                                                                                                                                                                              |