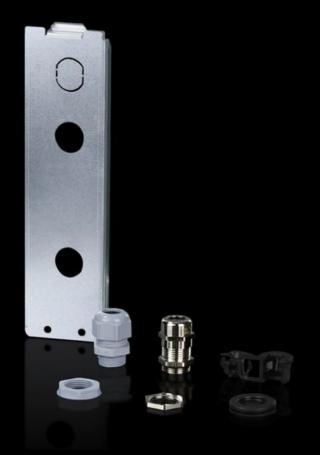

## SK 3355.200 - Cover for connection box

Cover to protect the electrical connection on the cooling unit. This cover is compulsory for IT and container applications.

## Features

| Model No.             | SK 3355.200              |
|-----------------------|--------------------------|
| Material              | Sheet steel, zinc-plated |
| Supply includes       | Connection box cover     |
|                       | Cable glands             |
|                       | Strain relief            |
|                       | Nuts                     |
|                       | Entry grommet            |
| To fit Model No.      | 3184.837                 |
|                       | 3185.x3x                 |
| Packs of              | 1 pc(s).                 |
| Net weight            | 0.17                     |
| Gross weight          | 0.179                    |
| Customs tariff number | 84159000                 |
| EAN                   | 4028177976771            |
| ETIM 9                | EC002617                 |
|                       |                          |