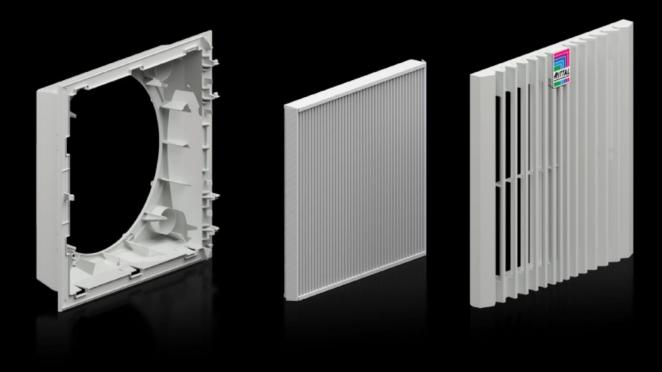

## SK 3399.913 - Filter housing for fan-and-filter units

Complete filter housing unit for tool-free installation in surfaces.

## **Features**

| Model No.             | SK 3399.913                                                                                                                                                     |
|-----------------------|-----------------------------------------------------------------------------------------------------------------------------------------------------------------|
| Design                | wall-mounted                                                                                                                                                    |
| Benefits              | Maximum air throughput via pleated filter included in the delivered<br>state<br>Easy filter changes, thanks to a new opening mechanism on the<br>louvred grille |
|                       | Faster installation on the enclosure with optimised detent hooks Tool-free assembly                                                                             |
| Colour                | RAL 7035                                                                                                                                                        |
| Supply includes       | Complete unit ready to install, including pleated filter                                                                                                        |
| Dimensions            | Width: 255 mm<br>Height: 255 mm                                                                                                                                 |
| Packs of              | 1 pc(s).                                                                                                                                                        |
| Net weight            | 0.95                                                                                                                                                            |
| Gross weight          | 1.024                                                                                                                                                           |
| Customs tariff number | 39269097                                                                                                                                                        |
| EAN                   | 4028177001794                                                                                                                                                   |
| ETIM 8                | EC000320                                                                                                                                                        |
| ECLASS 8.0            | 27180716                                                                                                                                                        |