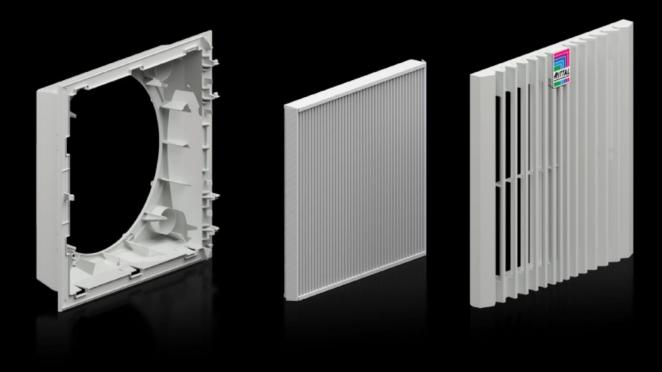

## SK 3399.914 - Filter housing for fan-and-filter units

Complete filter housing unit for tool-free installation in surfaces.

## **Features**

| Model No.             | SK 3399.914                                                                         |
|-----------------------|-------------------------------------------------------------------------------------|
| Design                | wall-mounted                                                                        |
| Benefits              | Maximum air throughput via pleated filter included in the delivered state           |
|                       | Easy filter changes, thanks to a new opening mechanism on the louvred grille        |
|                       | Faster installation on the enclosure with optimised detent hooks Tool-free assembly |
| Colour                | RAL 7035                                                                            |
| Supply includes       | Complete unit ready to install, including pleated filter                            |
| Dimensions            | Width: 323 mm<br>Height: 323 mm                                                     |
| Packs of              | 1 pc(s).                                                                            |
| Net weight            | 0.96                                                                                |
| Gross weight          | 1.521                                                                               |
| Customs tariff number | 39269097                                                                            |
| EAN                   | 4028177001336                                                                       |
| ETIM 8                | EC000320                                                                            |
| ECLASS 8.0            | 27180716                                                                            |