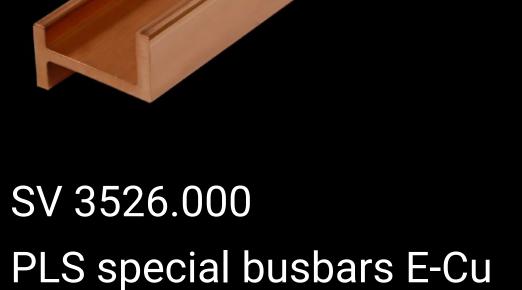

# SV 3526.000 - PLS special busbars E-Cu

Lengths range from 495 mm to 2400 mm.

## **Features**

| Model No.                    | SV 3526.000                                |
|------------------------------|--------------------------------------------|
| Material                     | E-Cu                                       |
| Bar thickness                | 5 mm                                       |
| Cross-section                | 300 mm²                                    |
| Note                         | May be cut individually to required length |
| Busbar type                  | Busbar E-Cu                                |
| To fit busbar system         | PLS 800                                    |
| Dimensions                   | Length: 1,095 mm                           |
| To fit                       | Width: = 1,200 mm                          |
| Packs of                     | 3 pc(s).                                   |
| Net weight                   | 8.52                                       |
| Gross weight                 | 8.52                                       |
| Copper weight (kg per piece) | 2.92                                       |
| Customs tariff number        | 74071000                                   |
|                              |                                            |