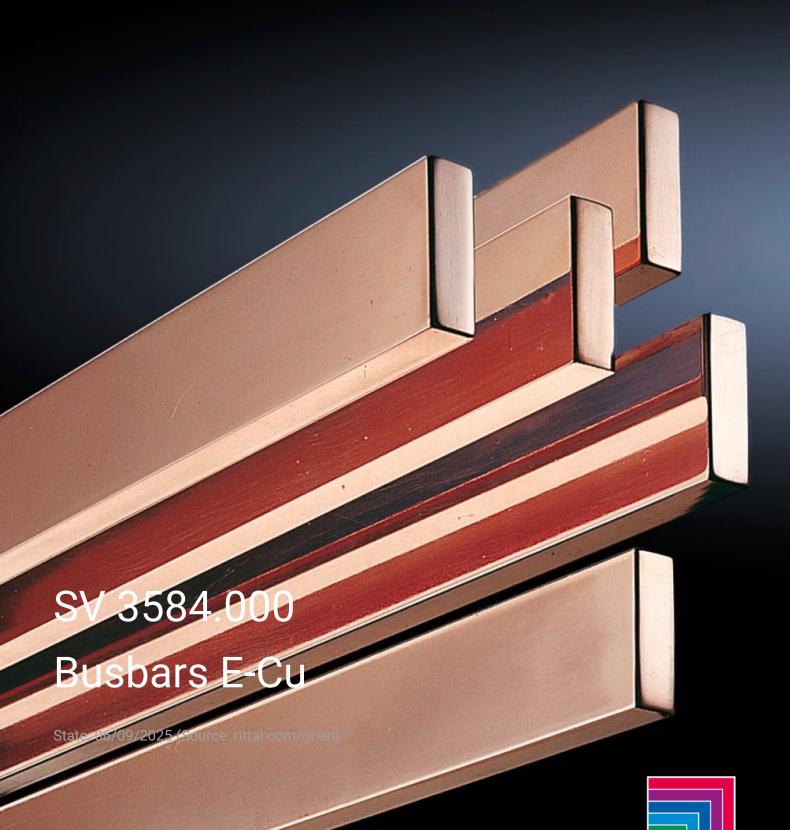

## SV 3584.000 - Busbars E-Cu

Length: 2400 mm/bar.

### **Features**

| Model No.                    | SV 3584.000                                |
|------------------------------|--------------------------------------------|
| Material                     | E-Cu F30                                   |
| Length                       | 2,400 mm                                   |
| Note                         | May be cut individually to required length |
| Standards                    | DIN EN 13 601                              |
| Cross-section                | 30 mm x 5 mm                               |
| Dimensions                   | Length: 2,400 mm                           |
| Packs of                     | 6 pc(s).                                   |
| Net weight                   | 19.2                                       |
| Gross weight                 | 19.24                                      |
| Copper weight (kg per piece) | 3.21                                       |
| Customs tariff number        | 74071000                                   |
| EAN                          | 4028177044821                              |
| ETIM 9                       | EC001522                                   |
| ETIM 8                       | EC001522                                   |
| ECLASS 8.0                   | 27370303                                   |