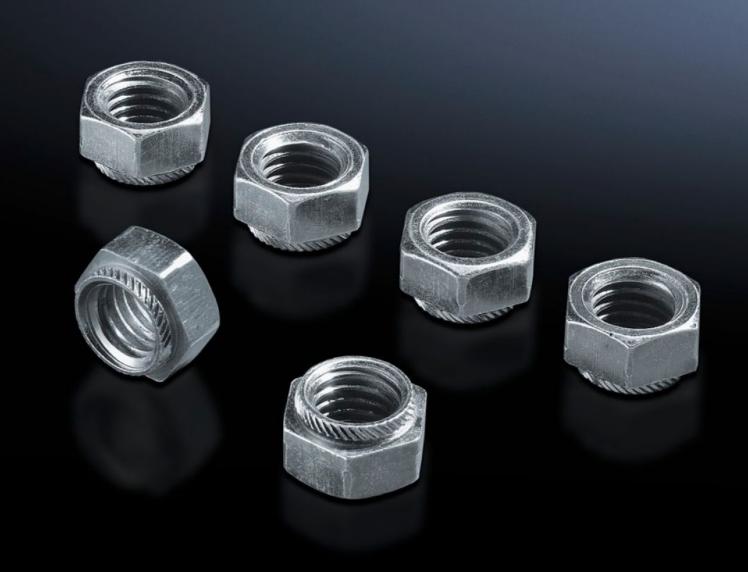

## SV 3591.060 - Inserted screw nut M12

Self-holding nut with knurled ring. For drilled holes in busbars.

## **Features**

| Model No.             | SV 3591.060                                          |
|-----------------------|------------------------------------------------------|
| Product description   | Self-holding nut with knurled ring for busbars E-Cu. |
| Ø hole                | 14.5 mm                                              |
| Packs of              | 30 pc(s).                                            |
| Net weight            | 0.24                                                 |
| Gross weight          | 0.283                                                |
| Customs tariff number | 39269097                                             |
| EAN                   | 4028177307278                                        |
| ETIM 9                | EC002343                                             |
| ETIM 8                | EC002343                                             |
| ECLASS 8.0            | 23110902                                             |