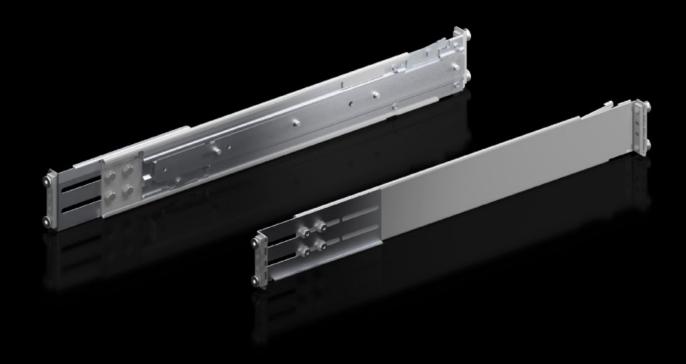

# IT 3659.191 - Server telescopic slides for IT rack systems and IT racks

Ensure optimum access to the servers, even when built-in. For servers with a maximum width of 430 mm.

#### **Features**

| Model No.                     | IT 3659.191                                                                                                    |
|-------------------------------|----------------------------------------------------------------------------------------------------------------|
| Design                        | For 573.65 - 701.65 mm distance between levels                                                                 |
| Product description           | Ensure optimum access to the servers, even when built-in. For servers with a maximum width of 430 mm.          |
| Material                      | Sheet steel                                                                                                    |
| Load capacity                 | 30 kg                                                                                                          |
| Note                          | Only in conjunction with L-shaped mounting angles                                                              |
| To fit                        | Enclosure type: TS TS IT VX VX IT Depth: = 800 mm                                                              |
| Packs of                      | 2 pc(s).                                                                                                       |
| Net weight                    | 2.82                                                                                                           |
| Gross weight                  | 3.08                                                                                                           |
| PCF per pack (cradle-to-gate) | 6 kg CO2 eq (Cat B)                                                                                            |
| Note on PCF category          | Category B: PCF value (cradle-to-gate) based on the product weight, approximately calculated and self-declared |
|                               |                                                                                                                |