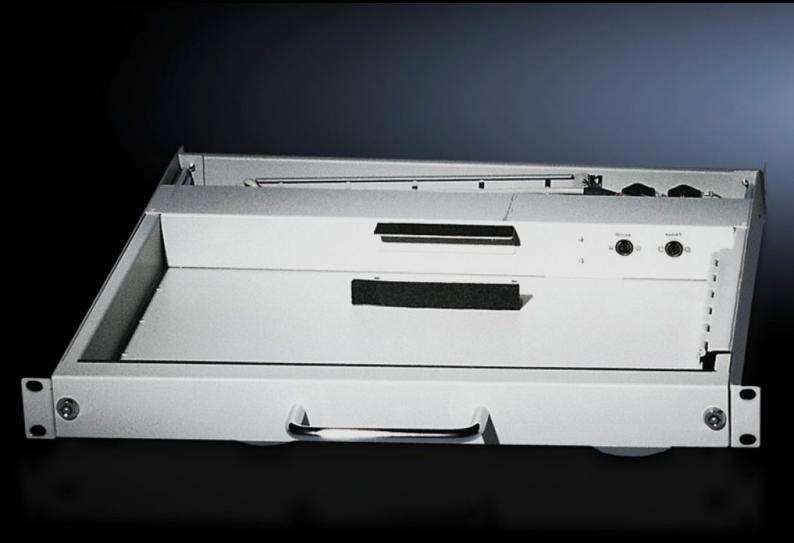

## HP 3659.520 - Keyboard rack, 482.6 mm (19")

482.6 mm (19") rack-mounted chassis 1 U, prepared for the installation of 482.6 mm (19") keyboards with touchpad or trackball and mouse.

## **Features**

| Model No.                        | HP 3659.520                                                                                                                                                                                                                                                  |
|----------------------------------|--------------------------------------------------------------------------------------------------------------------------------------------------------------------------------------------------------------------------------------------------------------|
| Design                           | PS/2                                                                                                                                                                                                                                                         |
| Product description              | 482.6 mm (19") rack-mounted chassis 1 U, 430 mm deep. Prepared for the installation of 482.6 mm (19") keyboards with touchpad or trackball and mouse. Solid, lockable front. Telescopic slides with integral clamp. Prepared for installation of a mousepad. |
| Material                         | Sheet steel                                                                                                                                                                                                                                                  |
| Colour                           | RAL 7035                                                                                                                                                                                                                                                     |
| Supply includes                  | 482.6 mm (19") chassis excluding keyboard<br>Connection cable<br>Mounting bracket for 800 and 900 mm enclosure depth<br>Assembly parts                                                                                                                       |
| Dimensions                       | Width: 482.6 mm                                                                                                                                                                                                                                              |
| Max. keyboard dimensions (WxHxD) | 417 x 39 x 210 mm                                                                                                                                                                                                                                            |
| Packs of                         | 1 pc(s).                                                                                                                                                                                                                                                     |
| Net weight                       | 6.624                                                                                                                                                                                                                                                        |
| Gross weight                     | 6.973                                                                                                                                                                                                                                                        |
| Customs tariff number            | 94039910                                                                                                                                                                                                                                                     |
| EAN                              | 4028177290006                                                                                                                                                                                                                                                |
| ECLASS 8.0                       | 27189261                                                                                                                                                                                                                                                     |
|                                  |                                                                                                                                                                                                                                                              |