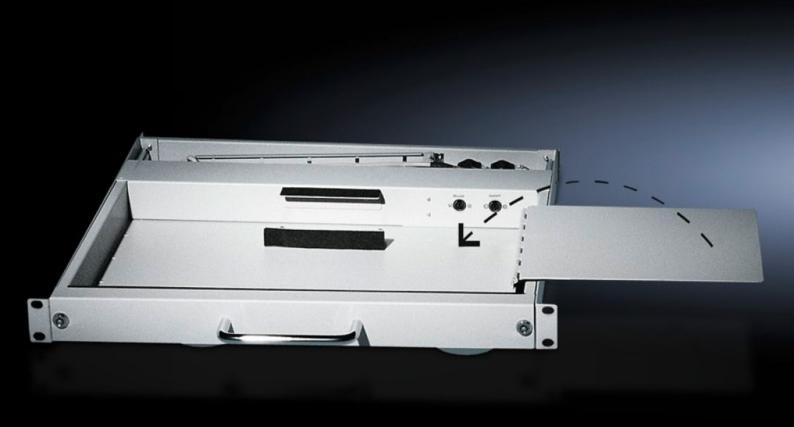

## HP 3659.620 - Mousepad for keyboard rack

For mounting on the keyboard rack, may be folded into the keyboard rack.

## **Features**

| Model No.             | HP 3659.620                                                                                                                                                                                                                                                     |
|-----------------------|-----------------------------------------------------------------------------------------------------------------------------------------------------------------------------------------------------------------------------------------------------------------|
| Product description   | For optional mounting on the left, right or front of the keyboard rack (fold-away design). May be folded into the keyboard drawer after use. Only suitable for use in conjunction with 482.6 mm (19") keyboards with a total height of max. 39 mm (RP 9911.396) |
| Material              | Sheet steel                                                                                                                                                                                                                                                     |
| Colour                | RAL 7035                                                                                                                                                                                                                                                        |
| Supply includes       | Assembly parts                                                                                                                                                                                                                                                  |
| Installation options  | Assembly right/left                                                                                                                                                                                                                                             |
| Packs of              | 1 pc(s).                                                                                                                                                                                                                                                        |
| Net weight            | 0.66                                                                                                                                                                                                                                                            |
| Gross weight          | 0.76                                                                                                                                                                                                                                                            |
| Customs tariff number | 94039910                                                                                                                                                                                                                                                        |
| EAN                   | 4028177324640                                                                                                                                                                                                                                                   |
| ECLASS 8.0            | 27189261                                                                                                                                                                                                                                                        |