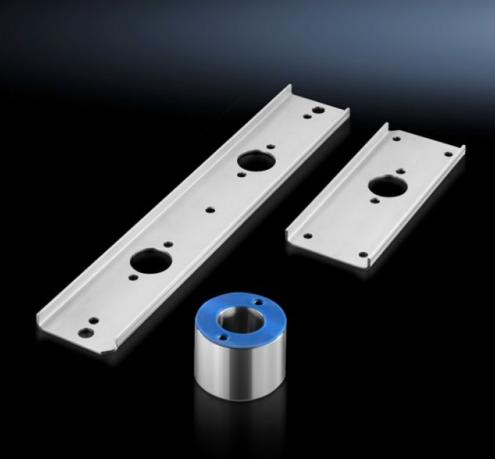

## HD 4000.066 - HD connection components for command panels HD, printer enclosures HD

The HD connection components provide a hygienic assembly solution for connecting two enclosures with integral cable routing.

## Features

| Model No.             | HD 4000.066                                                                                                                                                                                                                                                                                    |
|-----------------------|------------------------------------------------------------------------------------------------------------------------------------------------------------------------------------------------------------------------------------------------------------------------------------------------|
| Product description   | For For combining HD command panels and HD printer enclosures into one PC enclosure.                                                                                                                                                                                                           |
| Material              | Stainless steel 1.4301 (AISI 304)                                                                                                                                                                                                                                                              |
| Supply includes       | 2 reinforcement plates for enclosure, top<br>4 reinforcement plates for enclosure, bottom (2 for the roof, 2 for<br>the attachment of levelling feet or supporting structure)<br>2 spacer supports with drilled hole Ø 40 mm for cable entry, height<br>50/45.8 mm<br>Assembly parts and seals |
| Packs of              | 1 pc(s).                                                                                                                                                                                                                                                                                       |
| Net weight            | 8.6                                                                                                                                                                                                                                                                                            |
| Gross weight          | 8.6                                                                                                                                                                                                                                                                                            |
| Customs tariff number | 73269098                                                                                                                                                                                                                                                                                       |
| EAN                   | 4028177709515                                                                                                                                                                                                                                                                                  |
| ETIM 9                | EC000441                                                                                                                                                                                                                                                                                       |
| ETIM 8                | EC000441                                                                                                                                                                                                                                                                                       |
| ECLASS 8.0            | 27149109                                                                                                                                                                                                                                                                                       |