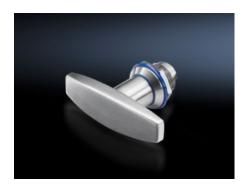

## HD 4000.067 T handle HD

State: 24/08/2025 (Source: rittal.com/gr-en)

## HD 4000.067 - T handle HD

As an alternative to the standard lock insert with lock cylinder insert in a hygienic design.