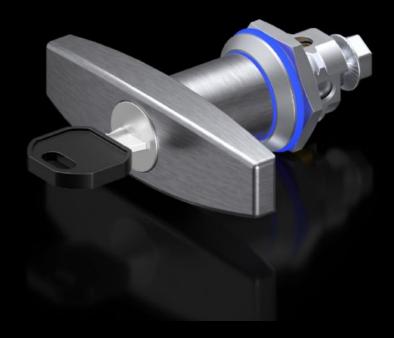

## HD 4000.067 T handle HD

State: 24/08/2025 (Source: rittal.com/gr-en)

## HD 4000.067 - T handle HD

As an alternative to the standard lock insert with lock cylinder insert in a hygienic design.