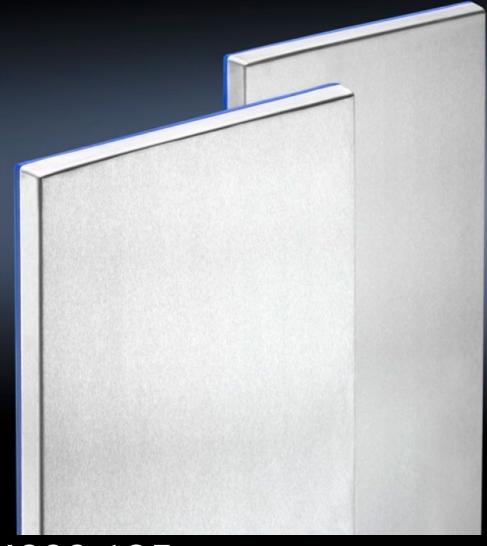

## HD 4000.185 - HD side panels for HD large enclosure

Side panels with exterior blue silicone seal. Screw fastening points are located inside the sealing zone.

## **Features**

| Model No.             | HD 4000.185                                                                                  |
|-----------------------|----------------------------------------------------------------------------------------------|
| Material              | Stainless steel 1.4301 (AISI 304), 2.0 mm                                                    |
| Supply includes       | With assembly parts for screw-fastening from the inside                                      |
| Note                  | Depending on the fitted side panel, the overall width of the enclosure is increased by 25 mm |
| To fit                | Height: = 1,800 mm<br>Depth: = 500 mm                                                        |
| Packs of              | 2 pc(s).                                                                                     |
| Net weight            | 32                                                                                           |
| Customs tariff number | 94039910                                                                                     |
| EAN                   | 4028177693616                                                                                |
| ETIM 9                | EC002524                                                                                     |
| ETIM 8                | EC002524                                                                                     |
| ECLASS 8.0            | 27182101                                                                                     |