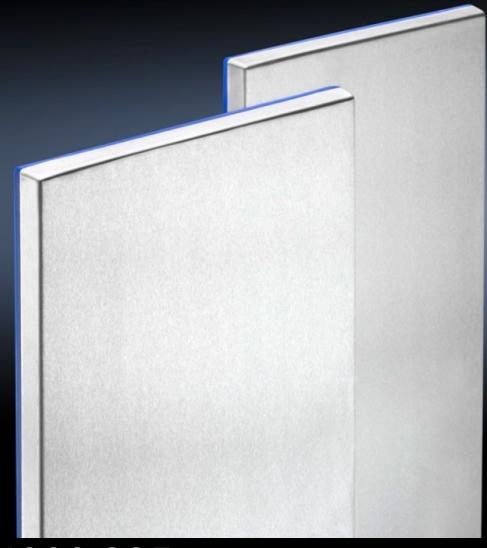

## HD 4000.205 - HD side panels for HD system enclosure

Side panels with exterior blue silicone seal. Screw fastening points are located inside the sealing zone.