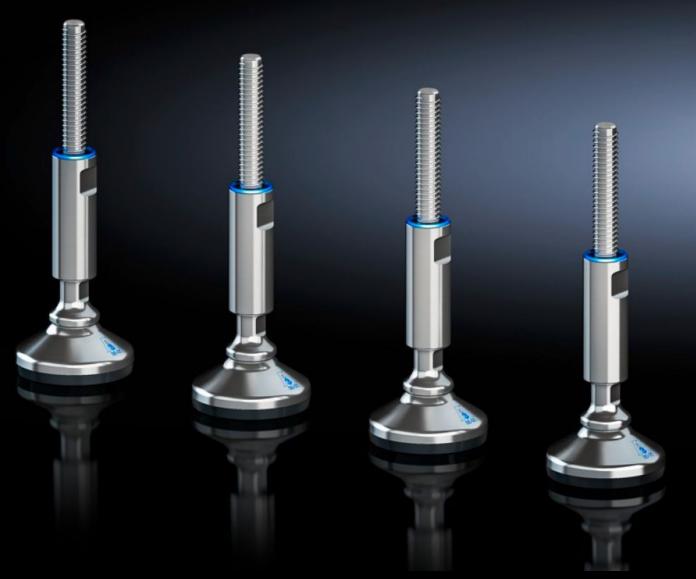

#### HD 4000.240 - Levelling feet HD

Levelling feet HD minimise cleaning time thanks to fully covered, permanently sealed threads and provide compensation of floor inclines up to an angle of 10° thanks to flexible base plate.

#### **Features**

| Model No.             | HD 4000.240                                                                                                                                                                                                                                                                       |
|-----------------------|-----------------------------------------------------------------------------------------------------------------------------------------------------------------------------------------------------------------------------------------------------------------------------------|
| Design                | without base mount                                                                                                                                                                                                                                                                |
| Benefits              | Minimises cleaning time thanks to fully covered, permanently sealed threads Compensation of floor inclines up to an angle of 10° thanks to flexible base Baying can even be achieved on sloping floors, thanks to a large levelling range Certification to 3-A Sanitary Standards |
| Material              | Stainless steel 1.4301 (AISI 304)                                                                                                                                                                                                                                                 |
| Supply includes       | Assembly parts and seals                                                                                                                                                                                                                                                          |
| Load capacity         | Max. 7000 N static per levelling foot                                                                                                                                                                                                                                             |
| Dimensions            | Thread: M12                                                                                                                                                                                                                                                                       |
| To fit                | Enclosure type: HD compact enclosure VX VX SE TS                                                                                                                                                                                                                                  |
| Levelling range       | 122 - 175 mm                                                                                                                                                                                                                                                                      |
| Packs of              | 4 pc(s).                                                                                                                                                                                                                                                                          |
| Net weight            | 2                                                                                                                                                                                                                                                                                 |
| Gross weight          | 2.342                                                                                                                                                                                                                                                                             |
| Customs tariff number | 73181900                                                                                                                                                                                                                                                                          |
| EAN                   | 4028177707641                                                                                                                                                                                                                                                                     |
| ETIM 9                | EC002622                                                                                                                                                                                                                                                                          |
| ETIM 8                | EC002622                                                                                                                                                                                                                                                                          |