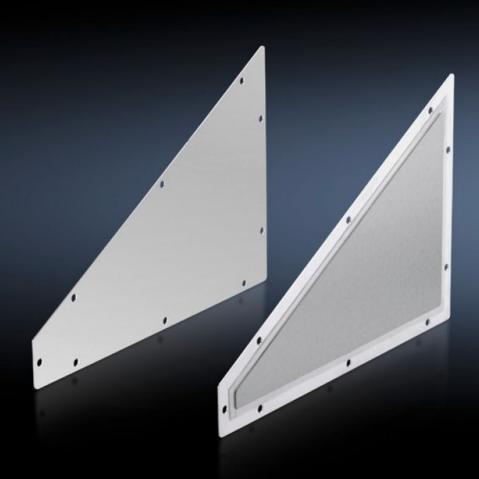

## HD 4000.505 - Side parts HD for HD large enclosure

HD side parts for gap-free finishing of the 30° sloped attachment.

## Features

| Model No.             | HD 4000.505                       |
|-----------------------|-----------------------------------|
|                       |                                   |
| Material              | Stainless steel 1.4301 (AISI 304) |
| Supply includes       | Assembly parts                    |
| Packs of              | 2 pc(s).                          |
| Customs tariff number | 94039910                          |
| EAN                   | 4028177693708                     |
| ETIM 9                | EC002524                          |
| ETIM 8                | EC002524                          |
| ECLASS 8.0            | 27182405                          |