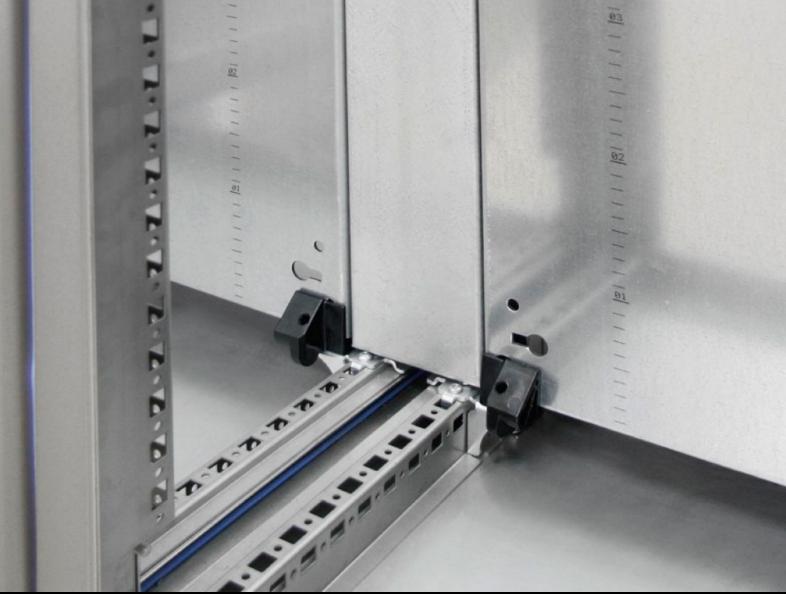

## HD 4000.508 - Mounting plate infill for HD large enclosure

For a continuous mounting surface in bayed suites where the mounting plate is set forward.

## **Features**

| Model No.             | HD 4000.508                                                                                |
|-----------------------|--------------------------------------------------------------------------------------------|
| Product description   | For a continuous mounting surface in bayed suites where the mounting plate is set forward. |
| Material              | Sheet steel, 2 mm                                                                          |
| Surface finish        | Zinc-plated                                                                                |
| Supply includes       | Assembly parts                                                                             |
| To fit                | Height: = 1,800 mm                                                                         |
| Packs of              | 1 pc(s).                                                                                   |
| Net weight            | 5.5                                                                                        |
| Gross weight          | 6                                                                                          |
| Customs tariff number | 94039910                                                                                   |
| EAN                   | 4028177693722                                                                              |
| ETIM 9                | EC000213                                                                                   |
| ETIM 8                | EC000213                                                                                   |
| ECLASS 8.0            | 27409216                                                                                   |
|                       |                                                                                            |