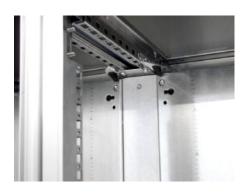

## HD 4000.520 - Mounting plate infill for HD system enclosure

For a continuous mounting surface in bayed suites where the mounting plate is set forward.