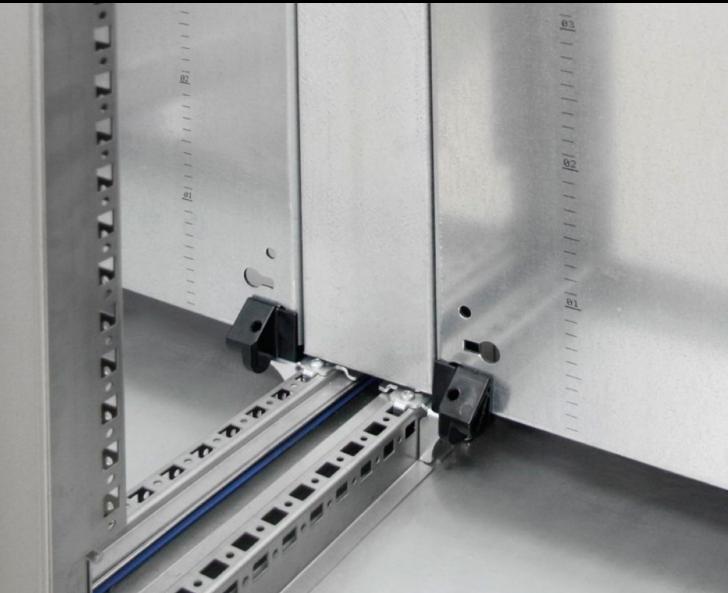

## HD 4000.520 - Mounting plate infill for HD system enclosure

For a continuous mounting surface in bayed suites where the mounting plate is set forward.