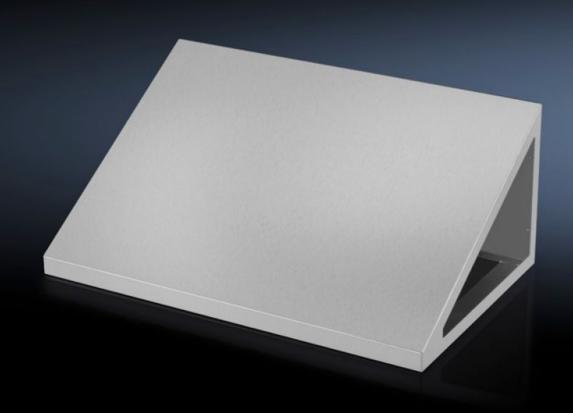

## HD 4000.525 - HD attachment for HD large enclosure

30° sloped attachment to prevent the accumulation of liquids or objects. Gap-free mounting on the HD system enclosure.

## **Features**

| Model No.             | HD 4000.525                                                               |
|-----------------------|---------------------------------------------------------------------------|
| Design                | Roof angled forwards by 30°                                               |
| Material              | Stainless steel 1.4301 (AISI 304)                                         |
| Supply includes       | Assembly parts                                                            |
| Dimensions            | Width: 1,200 mm  Height, front: 40 mm  Height rear: 333 mm  Depth: 500 mm |
| To fit                | Width: = 1,200 mm<br>Depth: = 500 mm                                      |
| Packs of              | 1 pc(s).                                                                  |
| Net weight            | 19                                                                        |
| Gross weight          | 20                                                                        |
| Customs tariff number | 94032080                                                                  |
| EAN                   | 4028177694231                                                             |
| ETIM 9                | EC002530                                                                  |
| ETIM 8                | EC002530                                                                  |
| ECLASS 8.0            | 27182405                                                                  |