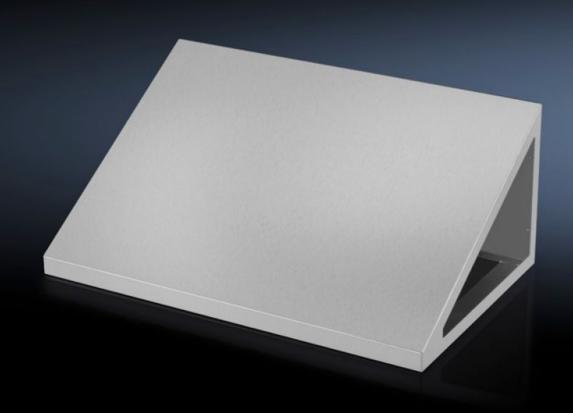

## HD 4000.585 - HD attachment for HD large enclosure

30° sloped attachment to prevent the accumulation of liquids or objects. Gap-free mounting on the HD system enclosure.

## **Features**

| Model No.             | HD 4000.585                       |
|-----------------------|-----------------------------------|
| Design                | Roof angled forwards by 30°       |
| Material              | Stainless steel 1.4301 (AISI 304) |
| Supply includes       | Assembly parts                    |
| Dimensions            | Width: 800 mm                     |
|                       | Height, front: 40 mm              |
|                       | Height rear: 333 mm               |
|                       | Depth: 500 mm                     |
| To fit                | Width: = 800 mm                   |
|                       | Depth: = 500 mm                   |
| Packs of              | 1 pc(s).                          |
| Net weight            | 12                                |
| Gross weight          | 12.5                              |
| Customs tariff number | 94032080                          |
| EAN                   | 4028177693753                     |
| ETIM 9                | EC002530                          |
| ETIM 8                | EC002530                          |
| ECLASS 8.0            | 27182405                          |