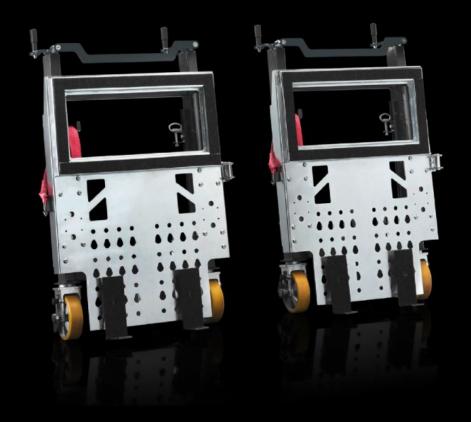

#### AS 4050.005 - Smart Lifter

Lifting and transport device for enclosures and enclosure suites up 4.80 m long.

#### **Features**

| Model No.                | AS 4050.005                                                                                                                                                                                                                                                                              |  |
|--------------------------|------------------------------------------------------------------------------------------------------------------------------------------------------------------------------------------------------------------------------------------------------------------------------------------|--|
| Product description      | Lifting and transport device for enclosures and enclosure suites up to 4.80 m length.                                                                                                                                                                                                    |  |
| Benefits                 | Supports simple mounting of base/plinths beneath enclosures Easy transportation of bayed enclosures in the workshop or at the installation site Flexible use for enclosures of different depths, thanks to adjustable forks Ergonomic working (lifting and lowering) with a torque crank |  |
| Technical specifications | Dimensions per trolley (W x H x D): 750 x 1100 x 400 mm                                                                                                                                                                                                                                  |  |
| Function principle       | Transportation of bayed enclosures up to a length of 4.80 m<br>Transportable enclosure depths: 400, 500, 600, 800 mm<br>Lifting of bayed enclosures up to a height of 230 mm and a weight<br>of 1800 kg                                                                                  |  |
| Supply includes          | 2 transport trolleys                                                                                                                                                                                                                                                                     |  |
| Load capacity            | 1,800 kg                                                                                                                                                                                                                                                                                 |  |
| Packs of                 | 1 pc(s).                                                                                                                                                                                                                                                                                 |  |
| Net weight               | 180                                                                                                                                                                                                                                                                                      |  |
| Gross weight             | 195                                                                                                                                                                                                                                                                                      |  |
| Customs tariff number    | 84279000                                                                                                                                                                                                                                                                                 |  |
| EAN                      | 4028177957558                                                                                                                                                                                                                                                                            |  |
|                          |                                                                                                                                                                                                                                                                                          |  |