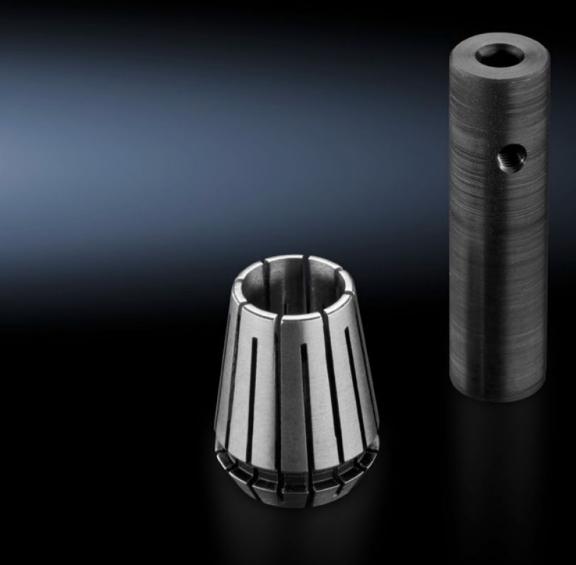

## AS 4050.056 - Milling cutter extension with collet

Extension for standard 6 mm milling cutters with FRX-16 mm clamping jaw.

## **Features**

| Model No.             | AS 4050.056                                                                                                                                  |
|-----------------------|----------------------------------------------------------------------------------------------------------------------------------------------|
| Product description   | Extension for standard 6 mm milling cutters with FRX-16 mm clamping jaw for Perforex machining centres BC and Perforex milling terminals MT. |
| To fit Model No.      | 4055.911<br>4055.921<br>4055.926<br>4050.101<br>4050.107<br>4050.108<br>4050.230                                                             |
| Dimensions            | Length: 16 mm                                                                                                                                |
| Packs of              | 1 pc(s).                                                                                                                                     |
| Net weight            | 1                                                                                                                                            |
| Gross weight          | 1                                                                                                                                            |
| Customs tariff number | 84669360                                                                                                                                     |
| EAN                   | 4028177804296                                                                                                                                |
| ECLASS 8.0            | 36609211                                                                                                                                     |