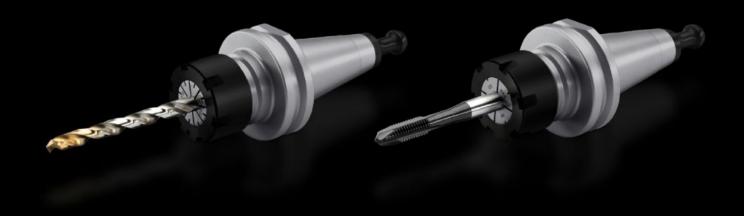

## AS 4050.058 - Machine thread tap set

Tool kit for making tapped holes.

## **Features**

| Model No.             | AS 4050.058                                                                                                            |
|-----------------------|------------------------------------------------------------------------------------------------------------------------|
| Design                | Machine thread tap set M10                                                                                             |
| Product description   | Tool kit for making tapped holes. Additional tool for Perforex machining centres BC and Perforex milling terminals MT. |
| Supply includes       | 2 x tool holders SK30 ER25                                                                                             |
|                       | 1 x collet for thread tapper M10                                                                                       |
|                       | 1 x collet for drill, to fit 9 - 8 mm                                                                                  |
|                       | 1 x twist drill 8.5 mm                                                                                                 |
|                       | 1 x machine thread tap M10                                                                                             |
| To fit Model No.      | 4050107                                                                                                                |
|                       | 4050108                                                                                                                |
|                       | 4050230                                                                                                                |
| Machinable material   | Steel                                                                                                                  |
|                       | Stainless steel                                                                                                        |
|                       | Aluminium                                                                                                              |
|                       | Plastic                                                                                                                |
| Packs of              | 1 pc(s).                                                                                                               |
| Net weight            | 1.4                                                                                                                    |
| Gross weight          | 1.46                                                                                                                   |
| Customs tariff number | 82077037                                                                                                               |
| EAN                   | 4028177938953                                                                                                          |
| ETIM 9                | EC002155                                                                                                               |
| ETIM 8                | EC002155                                                                                                               |
| ECLASS 8.0            | 36609208                                                                                                               |
|                       |                                                                                                                        |