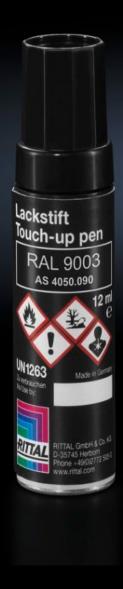

## SZ 4050.090 - Primer/paint

Primer/paint for touching up and repairing powder-coated and wet-painted surfaces, air-drying.

## **Features**

| Model No.             | SZ 4050.090                                                                       |
|-----------------------|-----------------------------------------------------------------------------------|
| Product description   | For touching up and repairing powder-coated and wet-painted surfaces, air-drying. |
| Colour                | RAL 9003 Signal white                                                             |
| Contents              | 12 ml                                                                             |
| Delivery form         | Touch-up pen                                                                      |
| Packs of              | 1 pc(s).                                                                          |
| Net weight            | 0.025                                                                             |
| Gross weight          | 0.03                                                                              |
| Customs tariff number | 32082090                                                                          |
| EAN                   | 4028177924055                                                                     |
| ETIM 9                | EC001899                                                                          |
| ETIM 8                | EC001899                                                                          |
| ECLASS 8.0            | 27409253                                                                          |