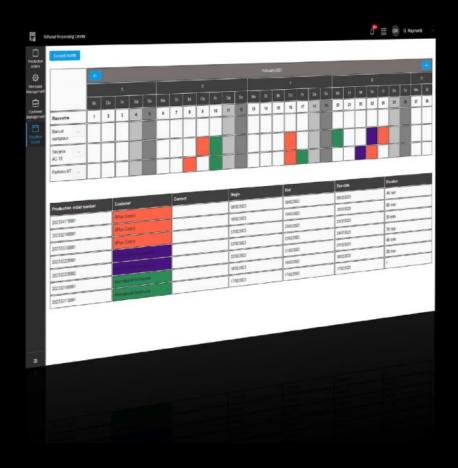

#### AS 4050.095 - RiPanel Processing Center

The RiPanel Processing Center from Rittal, in conjunction with EPLAN software, offers a seamless solution for the efficient management of production and machine orders. The production management tool ensures comprehensive process optimisation for complete planning confidence. Throughput times, errors and costs are significantly reduced. The production management tool comprises two modules: the layout tool and the job management module. The library integrated into the layout tool already contains a selection of 2D-modelled components from Rittal and may be extended as required. The job management module supports the management of production orders for registered Rittal machines.

### **Features**

| Supply includes       | Cloud-based application: RiPanel Processing Center Integral job management for managing production orders for registered Rittal machines Integral layout tool for configuring enclosures and mounting plates with components with production-relevant information for automated machining Component library with 2D Rittal components, extendible by creating enclosures, plates, components and drilling template models |
|-----------------------|---------------------------------------------------------------------------------------------------------------------------------------------------------------------------------------------------------------------------------------------------------------------------------------------------------------------------------------------------------------------------------------------------------------------------|
| Packs of              | 1 pc(s).                                                                                                                                                                                                                                                                                                                                                                                                                  |
| Net weight            | 0.01                                                                                                                                                                                                                                                                                                                                                                                                                      |
| Gross weight          | 0.01                                                                                                                                                                                                                                                                                                                                                                                                                      |
| Customs tariff number | 85234920                                                                                                                                                                                                                                                                                                                                                                                                                  |