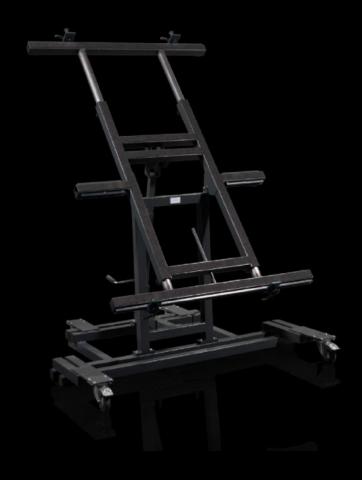

## AS 4050.150 - Assembly frame

The assembly frames are mobile, tiltable and (depending on the version) height-adjustable frames for assembling plates and enclosures.

#### **Features**

| Model No.                       | AS 4050.150                                                                                                                                                                                                                                                                                              |
|---------------------------------|----------------------------------------------------------------------------------------------------------------------------------------------------------------------------------------------------------------------------------------------------------------------------------------------------------|
| Design                          | 150 MN (manually tilt-adjustable)                                                                                                                                                                                                                                                                        |
| Product description             | The assembly frames are mobile, tiltable and (depending on the version) height-adjustable frames for assembling plates and enclosures.                                                                                                                                                                   |
| Benefits                        | For ergonomic, back-friendly working Individually positionable in the workshop, as it is independent from the power network Minimum space requirements during non-use Simple handling due to four castors including total lock function Variable mounting plate attachment with a quick-release fastener |
| Technical specifications        | Tilt adjustment approx. 0 – 80°                                                                                                                                                                                                                                                                          |
| Supply includes                 | Assembly frame<br>1 clamping unit pack, bottom<br>1 clamping unit pack, top                                                                                                                                                                                                                              |
| Note                            | With the assembly frame extension, a maximum machining area of 1900 x 1900 mm can be achieved.                                                                                                                                                                                                           |
| Machine dimensions              | Width: 1,400 mm<br>Depth: 1,250 mm                                                                                                                                                                                                                                                                       |
| Dimensions support surface max. | Width: 1,110 mm<br>Height: 1,900 mm                                                                                                                                                                                                                                                                      |
| Dimensions support surface min. | Width: 1,110 mm<br>Height: 1,230 mm                                                                                                                                                                                                                                                                      |
| Load capacity                   | 150 kg                                                                                                                                                                                                                                                                                                   |
| Working height                  | Working height (min.): 100 cm<br>Working height (max.): 100 cm                                                                                                                                                                                                                                           |
| Packs of                        | 1 pc(s).                                                                                                                                                                                                                                                                                                 |