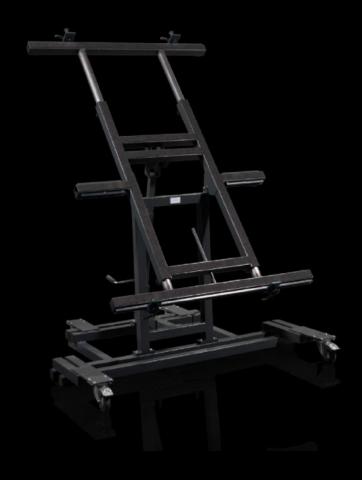

## AS 4050.200 - Assembly frame

The assembly frames are mobile, tiltable and (depending on the version) height-adjustable frames for assembling plates and enclosures.

#### **Features**

| Model No.                       | AS 4050.200                                                                                                                                                                                                                                                                                              |
|---------------------------------|----------------------------------------------------------------------------------------------------------------------------------------------------------------------------------------------------------------------------------------------------------------------------------------------------------|
| Design                          | 200 EN (electrically tilt-adjustable)                                                                                                                                                                                                                                                                    |
| Product description             | The assembly frames are mobile, tiltable and (depending on the version) height-adjustable frames for assembling plates and enclosures.                                                                                                                                                                   |
| Benefits                        | For ergonomic, back-friendly working Individually positionable in the workshop, as it is independent from the power network Minimum space requirements during non-use Simple handling due to four castors including total lock function Variable mounting plate attachment with a quick-release fastener |
| Technical specifications        | Tilt adjustment approx. 0 – 80°                                                                                                                                                                                                                                                                          |
| Supply includes                 | Assembly frame 1 clamping unit pack, bottom 1 clamping unit pack, top Charger unit Battery                                                                                                                                                                                                               |
| Note                            | With the assembly frame extension, a maximum machining area of 1900 x 1900 mm can be achieved.                                                                                                                                                                                                           |
| Machine dimensions              | Width: 1,400 mm<br>Depth: 1,250 mm                                                                                                                                                                                                                                                                       |
| Dimensions support surface max. | Width: 1,110 mm<br>Height: 1,900 mm                                                                                                                                                                                                                                                                      |
| Dimensions support surface min. | Width: 1,110 mm<br>Height: 1,230 mm                                                                                                                                                                                                                                                                      |
| Load capacity                   | 200 kg                                                                                                                                                                                                                                                                                                   |
|                                 |                                                                                                                                                                                                                                                                                                          |