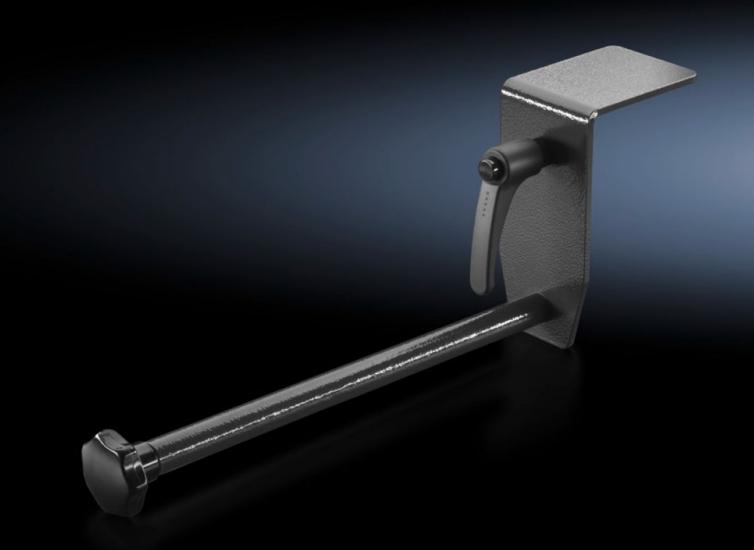

## AS 4050.216 - Wire reel holder for assembly frame

For adapting wire reels or drums on the assembly frames 150 MN, 200 EN and 300 ENH.