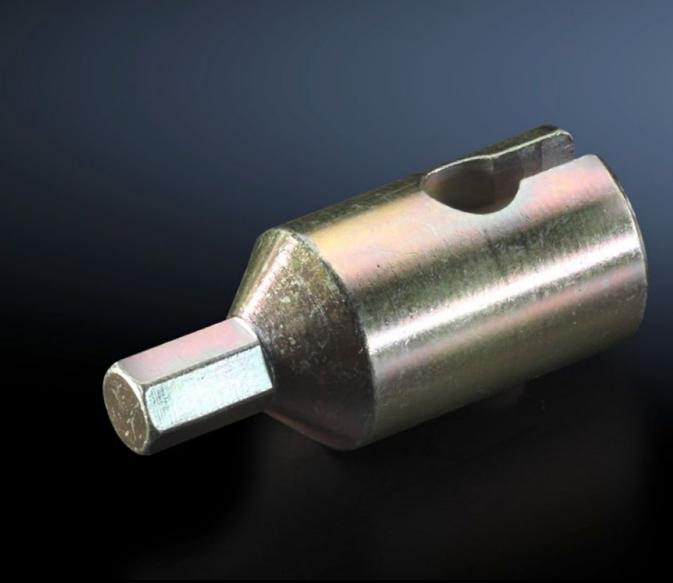

## AS 4050.218 - Screw adaptor for spindle hoist

For operating the assembly frame spindle drive using a cordless screwdriver. To fit assembly frame 150 MN.

## **Features**

| Model No.             | AS 4050.218                                                                                                |
|-----------------------|------------------------------------------------------------------------------------------------------------|
| Product description   | For operating the assembly frame spindle drive using a cordless screwdriver. To fit assembly frame 150 MN. |
| To fit Model No.      | 4050.150                                                                                                   |
| Packs of              | 1 pc(s).                                                                                                   |
| Net weight            | 0.13                                                                                                       |
| Gross weight          | 0.139                                                                                                      |
| Customs tariff number | 82079030                                                                                                   |
| EAN                   | 4028177804708                                                                                              |
| ETIM 9                | EC001231                                                                                                   |
| ETIM 8                | EC001231                                                                                                   |
| ECLASS 8.0            | 36659290                                                                                                   |