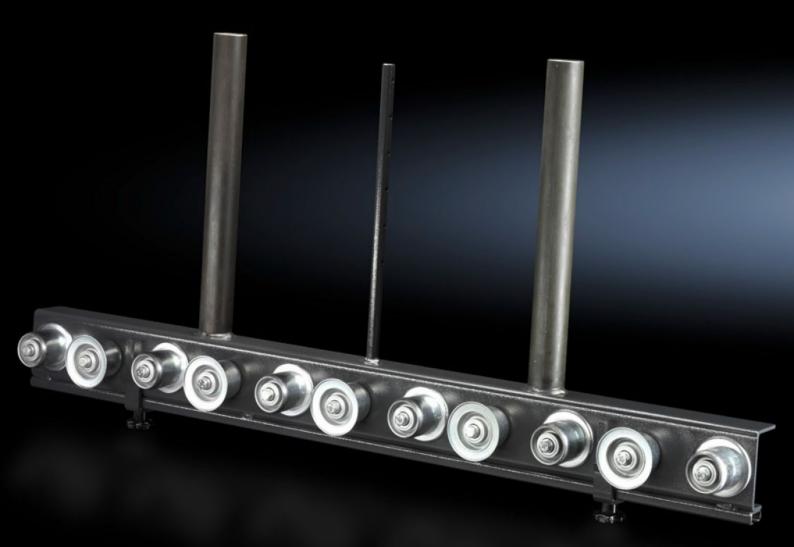

## AS 4050.220 - Roller conveyor for assembly frame

For inserting the mounting plate sideways into the enclosure. To fit assembly frame 300 ENH.