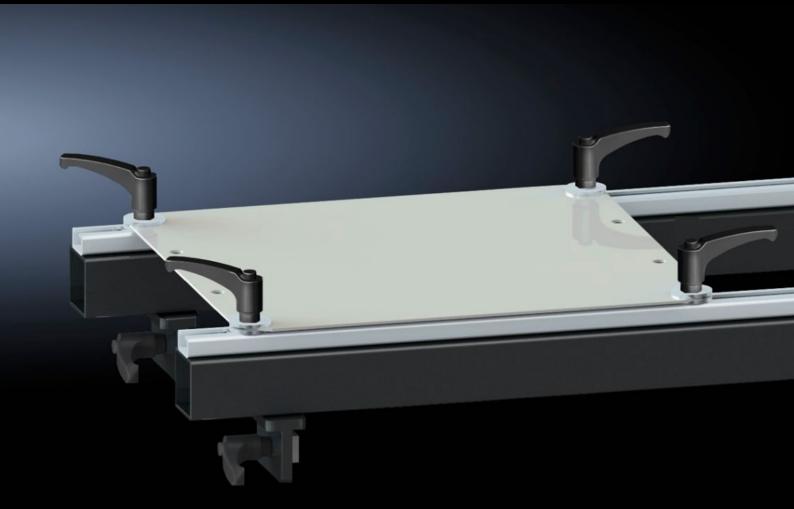

## AS 4050.221 - Set of brackets for assembly frame

For secure attachment of a mounting plate onto the assembly frames 150 MN, 200 EN and 300 ENH.

## **Features**

| Model No.             | AS 4050.221                                                                                 |
|-----------------------|---------------------------------------------------------------------------------------------|
| Product description   | For secure attachment of a mounting plate onto the assembly frames 150 MN, 200 EN, 300 ENH. |
| Supply includes       | 4 cover caps                                                                                |
|                       | 12 handles                                                                                  |
|                       | 2 holders                                                                                   |
|                       | 16 washers                                                                                  |
|                       | 12 sliding blocks                                                                           |
| To fit Model No.      | 4050.150                                                                                    |
|                       | 4050.200                                                                                    |
|                       | 4050.300                                                                                    |
| Packs of              | 1 pc(s).                                                                                    |
| Net weight            | 15.3                                                                                        |
| Gross weight          | 16                                                                                          |
| Customs tariff number | 73269098                                                                                    |
| EAN                   | 4028177806313                                                                               |
| ETIM 9                | EC001231                                                                                    |
| ETIM 8                | EC001231                                                                                    |
| ECLASS 8.0            | 36659290                                                                                    |
|                       |                                                                                             |