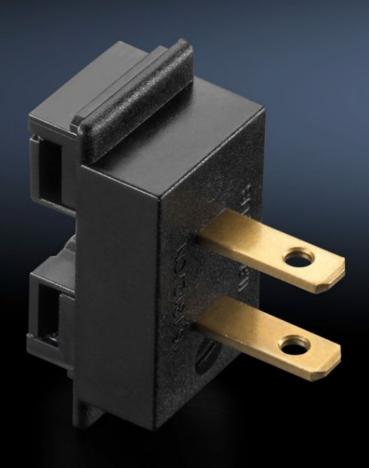

## AS 4050.222 - Connection adaptor for voltage supply

Adaptor connector for the power supply to assembly frames 200 EN and 300 ENH.

## **Features**

| Model No.             | AS 4050.222                                                                   |
|-----------------------|-------------------------------------------------------------------------------|
| Design                | USA, Canada, Central and South America, Japan                                 |
| Product description   | Adaptor connector for the power supply to assembly frames 200 EN and 300 ENH. |
| To fit Model No.      | 4050.200<br>4050.300                                                          |
| Packs of              | 1 pc(s).                                                                      |
| Net weight            | 0.045                                                                         |
| Gross weight          | 0.05                                                                          |
| Customs tariff number | 85366990                                                                      |
| EAN                   | 4028177806641                                                                 |
| ETIM 9                | EC001231                                                                      |
| ETIM 8                | EC001231                                                                      |
| ECLASS 8.0            | 36659290                                                                      |