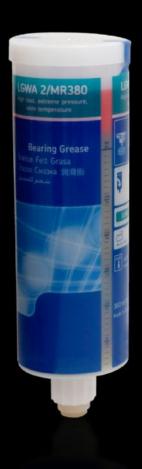

## AS 4050.324 - Lubricant cartridge for Perforex laser centres LC

Lubricant to replace empty containers on the central lubrication system for drive units in the Perforex laser centre LC.

## **Features**

| Model No.             | AS 4050.324                                                                                                                  |
|-----------------------|------------------------------------------------------------------------------------------------------------------------------|
| Product description   | Lubricant to replace empty containers on the central lubrication system for the drive units in the Perforex laser centre LC. |
| Contents              | 380 ml                                                                                                                       |
| Note                  | 3 containers are required for complete configuration                                                                         |
| Packs of              | 1 pc(s).                                                                                                                     |
| Net weight            | 0.6                                                                                                                          |
| Gross weight          | 0.66                                                                                                                         |
| Customs tariff number | 34031910                                                                                                                     |
| EAN                   | 4028177922990                                                                                                                |
| ECLASS 8.0            | 36600890                                                                                                                     |