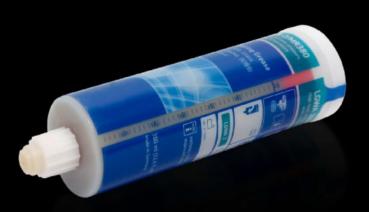

## AS 4050.324 - Lubricant cartridge for Perforex laser centres LC

Lubricant to replace empty containers on the central lubrication system for drive units in the Perforex laser centre LC.

## **Features**

| Model No.             | AS 4050.324                                                                                                                  |
|-----------------------|------------------------------------------------------------------------------------------------------------------------------|
| Product description   | Lubricant to replace empty containers on the central lubrication system for the drive units in the Perforex laser centre LC. |
| Contents              | 380 ml                                                                                                                       |
| Note                  | 3 containers are required for complete configuration                                                                         |
| Packs of              | 1 pc(s).                                                                                                                     |
| Net weight            | 0.6                                                                                                                          |
| Gross weight          | 0.66                                                                                                                         |
| Customs tariff number | 34031910                                                                                                                     |
| EAN                   | 4028177922990                                                                                                                |
| ECLASS 8.0            | 36600890                                                                                                                     |