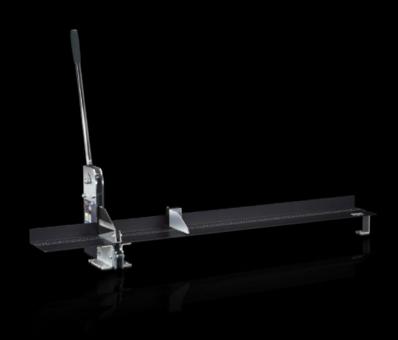

### AS 4050.435 - Wiring duct cutter MC125

For manual cutting of wiring ducts, with adjustable length end stop for the machined material. Anodised contact surface with laser-engraved calibration in millimetres and inches. Integral finger guard ensures safe machining. Intended for mounting on a workbench.

#### **Features**

| Model No.                                       | AS 4050.435                                                                                                                                                                                                                                                                      |
|-------------------------------------------------|----------------------------------------------------------------------------------------------------------------------------------------------------------------------------------------------------------------------------------------------------------------------------------|
| Product description                             | For manual cutting of wiring ducts, with adjustable length end stop<br>for the machined material. Anodised contact surface with laser-<br>engraved calibration in millimetres and inches. Integral finger guard<br>ensures safe machining. Intended for mounting on a workbench. |
| Benefits                                        | Enables inexpensive manual cutting of wiring ducts Easier for cutting wiring ducts to length compared to sawing by hand                                                                                                                                                          |
| Support area                                    | Width: 1,332 mm<br>Height: 798 mm<br>Depth: 405 mm                                                                                                                                                                                                                               |
| Insertion height (max.)                         | 28 mm                                                                                                                                                                                                                                                                            |
| Machinable wall thickness of cable ducts (max.) | 2.5 mm                                                                                                                                                                                                                                                                           |
| Max. machinable width of cable duct             | 125 mm                                                                                                                                                                                                                                                                           |
|                                                 |                                                                                                                                                                                                                                                                                  |