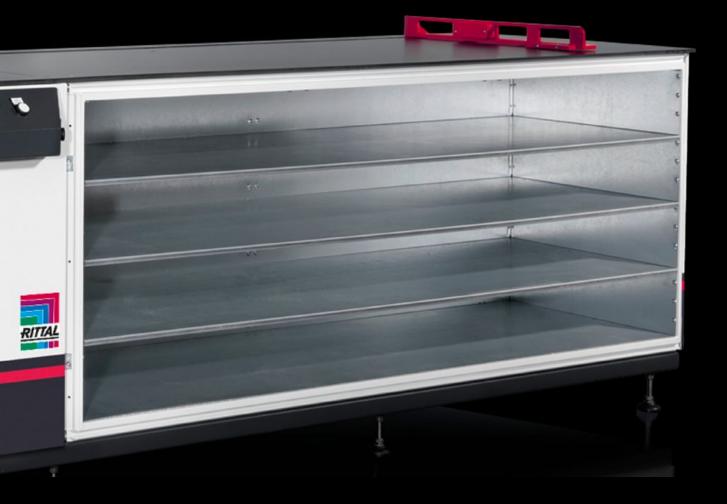

## AS 4050.442 - Storage system for Secarex AC 18

Integral storage system for user-friendly storage of cable ducts and top hat rails in the right-hand interior of the Secarex AC 18.

## Features

| Model No.                | AS 4050.442                                                                                                                         |
|--------------------------|-------------------------------------------------------------------------------------------------------------------------------------|
| Product description      | Integral storage system for user-friendly storage of cable ducts and top hat rails in the right-hand interior of the Secarex AC 18. |
| Benefits                 | Careful storage<br>Easy to use                                                                                                      |
| Technical specifications | Dimensions of shelves (W x D): 1906 x 550 mm                                                                                        |
| Material                 | Sheet steel, zinc-plated                                                                                                            |
| Supply includes          | 3 shelves                                                                                                                           |
| Packs of                 | 3 pc(s).                                                                                                                            |
| Customs tariff number    | 84669360                                                                                                                            |
| EAN                      | 4028177922938                                                                                                                       |
| ECLASS 8.0               | 36629290                                                                                                                            |