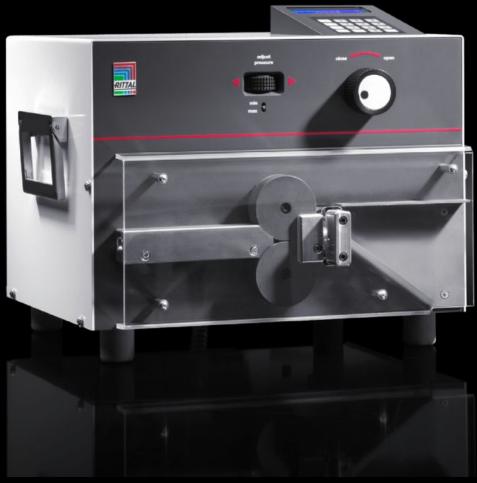

## AS 4050.450 - Cutting machine C8

Semi-automated machine for cutting wires to an individually adjustable size.

#### **Features**

| Model No.                | AS 4050.450                                                                                                                                                                                                    |
|--------------------------|----------------------------------------------------------------------------------------------------------------------------------------------------------------------------------------------------------------|
| Design                   | With command panel                                                                                                                                                                                             |
| Product description      | Semi-automated machine for cutting wires to an individually adjustable length.                                                                                                                                 |
| Benefits                 | Easy to operate Simple insertion of the wires Simple opening of the feed rollers PC compatible                                                                                                                 |
| Technical specifications | Fine-wire strand 0.08 - 10 mm² (AWG 28 - 8) Single-wire strand 0.08 - 2.5 mm² (AWG 28 - 14) For wire lengths 1 - 99999 mm Feed rate 0 - 1.5 m/s Controllable pressing force of the feed rollers DC servo-drive |
| Supply includes          | Cutting machine C8 Software on CD-ROM Connection cable with connector                                                                                                                                          |
| Rated operating voltage  | 100 V - 240 V, 1~, 50 Hz/60 Hz                                                                                                                                                                                 |
| Apparent power           | 120 VA                                                                                                                                                                                                         |
| Machine dimensions       | Width: 380 mm<br>Height: 470 mm<br>Depth: 360 mm                                                                                                                                                               |
| Packs of                 | 1 pc(s).                                                                                                                                                                                                       |
| Net weight               | 24                                                                                                                                                                                                             |
| Gross weight             | 24                                                                                                                                                                                                             |
| Customs tariff number    | 84798997                                                                                                                                                                                                       |
| EAN                      | 4028177804845                                                                                                                                                                                                  |
|                          |                                                                                                                                                                                                                |