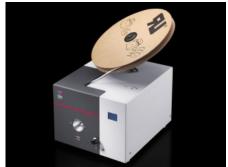

## AS 4050.454 - Crimping machine R8 E

Electrically driven wire stripping and crimping machine for taped wire end ferrules on a reel.

#### **Features**

| Model No.                | AS 4050.454                                                                                                  |
|--------------------------|--------------------------------------------------------------------------------------------------------------|
| Design                   | Touchscreen display                                                                                          |
| Product description      | Electrically powered wire stripping and crimping machine for taped wire end ferrules on a reel.              |
| Benefits                 | Easy to operate Fast adjustment Flexible use in the workshop Rapid replacement of consumables                |
| Technical specifications | Crimping range 0.5 - 2.5 mm² (AWG 20 - 14) Crimping length 8 mm (0.31 in.) Insertion length 40 mm (1.57 in.) |
| Note                     | The standard crimping form is trapezoid – others available on request                                        |
| Dimensions               | Width: 288 mm<br>Height: 230 mm<br>Depth: 345 mm                                                             |
| Rated operating voltage  | 100 V - 240 V, 1~, 50 Hz/60 Hz                                                                               |
| Apparent power           | 100 VA                                                                                                       |
| Compression              | Trapezoid crimp                                                                                              |
| Cycle time               | 1.8 s                                                                                                        |
| Packs of                 | 1 pc(s).                                                                                                     |
|                          |                                                                                                              |