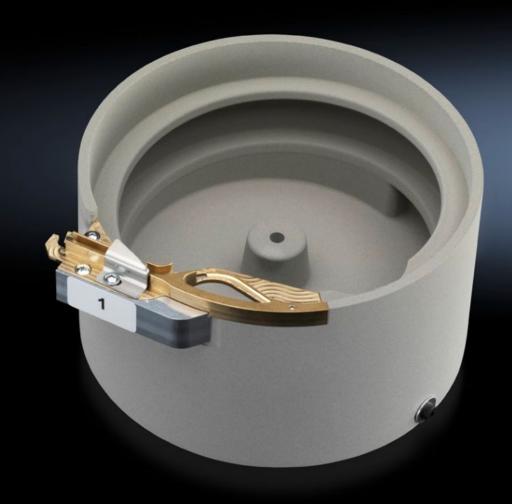

## AS 4050.467 - Vibratory bowl feeder for crimping machine L8

Feed guide for loose wire end ferrules.

## **Features**

| Model No.             | AS 4050.467                                                              |
|-----------------------|--------------------------------------------------------------------------|
| Product description   | Feed guide for loose wire end ferrules.                                  |
| Benefits              | Accurate, careful feeding of wire end ferrules                           |
| Applications          | For loose wire end ferrules with cross-section 0.5 – 1.5 mm <sup>2</sup> |
| To fit Model No.      | 4050452                                                                  |
| Packs of              | 1 pc(s).                                                                 |
| Net weight            | 0.77                                                                     |
| Gross weight          | 1.3                                                                      |
| Customs tariff number | 84799070                                                                 |
| EAN                   | 4028177804920                                                            |
| ETIM 9                | EC002778                                                                 |
| ETIM 8                | EC002778                                                                 |
| ECLASS 8.0            | 36659290                                                                 |