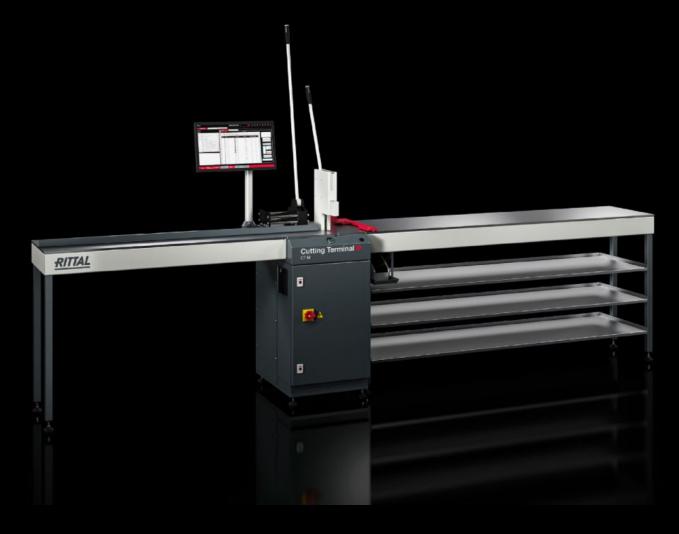

## undefined 4050.558 - Storage system for Cutting Terminal CT

Integral storage system for user-friendly storage of cable ducts and top hat rails in the right-hand interior of the Cutting Terminal CT.

## **Features**

| Model No.                | 4050.558                          |  |
|--------------------------|-----------------------------------|--|
| Benefits                 | Careful storage                   |  |
|                          | Easy to use                       |  |
|                          | Space-saving solution             |  |
| Technical specifications | Dimensions (W x D): 2010 x 540 mm |  |
| Supply includes          | 3 shelves                         |  |
| Packs of                 | 3 pc(s).                          |  |