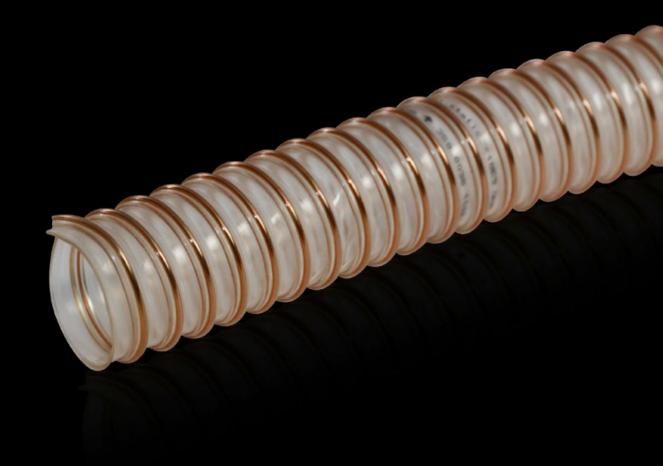

## AS 4050.665 - Plastic suction hose

Suction hose with a smooth internal surface to extract swarf from Perforex machining centres BC and Perforex milling terminals MT.

## **Features**

| Model No.             | AS 4050.665                                                                                         |
|-----------------------|-----------------------------------------------------------------------------------------------------|
| Design                | Suction hose with smooth internal surface                                                           |
| Product description   | Suction hose to extract swarf from Perforex machining centres BC and Perforex milling terminals MT. |
| Supply includes       | Adaptor for industrial vacuum cleaner                                                               |
| Length                | 15 m                                                                                                |
| Note on Model No.     | may be retro-fitted                                                                                 |
| To fit Model No.      | 4050101<br>4050107<br>4050108<br>4050230                                                            |
| Dimensions            | Length: 15 m                                                                                        |
| Packs of              | 1 pc(s).                                                                                            |
| Net weight            | 6.5                                                                                                 |
| Gross weight          | 6.66                                                                                                |
| Customs tariff number | 85087000                                                                                            |
| EAN                   | 4028177964334                                                                                       |
| ECLASS 8.0            | 36609190                                                                                            |