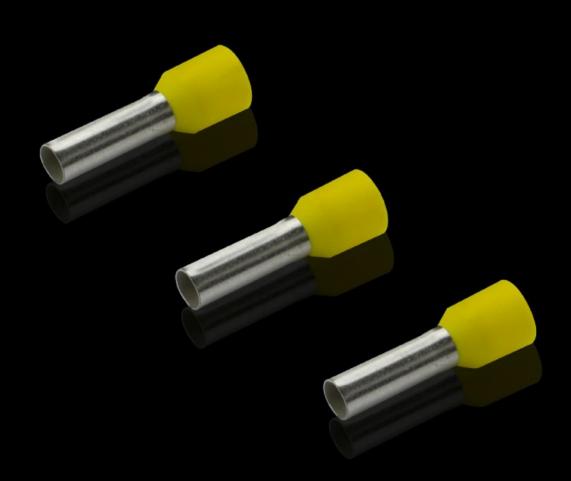

## AS 4050.736 - Wire end ferrules loose

With plastic collar.

## Features

| Model No.                | AS 4050.736                                                                                                                                            |  |
|--------------------------|--------------------------------------------------------------------------------------------------------------------------------------------------------|--|
| Product description      | With plastic collar.                                                                                                                                   |  |
| Technical specifications | Heat-resistant to 105 °C                                                                                                                               |  |
| Material                 | E-Cu, galvanic tin-plated<br>Plastic collar: Polypropylene                                                                                             |  |
| Colour                   | Yellow                                                                                                                                                 |  |
| Length                   | 12 mm                                                                                                                                                  |  |
| AWG                      | 10                                                                                                                                                     |  |
| Internal diameter        | 6.3 mm                                                                                                                                                 |  |
| For cross-section        | 6 mm²                                                                                                                                                  |  |
| DIN colour code          | Yes                                                                                                                                                    |  |
| Note                     | UL-certified in conjunction with the relevant tools, such as crimping<br>machines.<br>For bespoke advice, please contact your Rittal sales consultant. |  |
| Standards                | AEH DIN 46228                                                                                                                                          |  |
| To fit Model No.         | 4051.210                                                                                                                                               |  |
| Delivery form            | Loose                                                                                                                                                  |  |
| Packs of                 | 100 pc(s).                                                                                                                                             |  |
| Net weight               | 0.1                                                                                                                                                    |  |
| Gross weight             | 0.1                                                                                                                                                    |  |
| Customs tariff number    | 85369010                                                                                                                                               |  |
| EAN                      | 4028177805040                                                                                                                                          |  |
| ETIM 9                   | EC000005                                                                                                                                               |  |
|                          |                                                                                                                                                        |  |