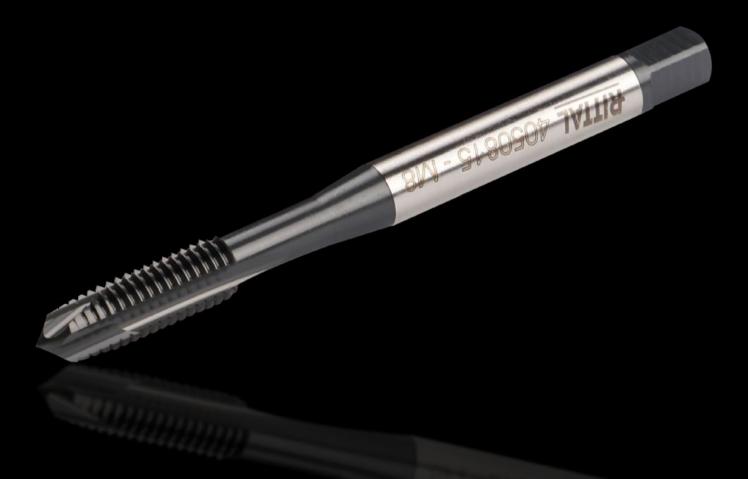

## AS 4050.815 - Machine thread tap

Machine thread tapper for Perforex machining centres BC, Perforex Milling Terminals MT S and laser centres LC.

## Features

| Model No.             | AS 4050.815                                                       |
|-----------------------|-------------------------------------------------------------------|
| Design                | HSSE-V3                                                           |
|                       | Vaporised                                                         |
|                       | For through-hole thread                                           |
|                       | Form B with spiral point                                          |
|                       | High-performance steel with vanadium portion                      |
| Product description   | Machine thread tapper for Perforex machining centres BC, Perforex |
|                       | milling terminals BC and laser centres LC.                        |
| Dimensions            | Thread: M8                                                        |
| Machinable material   | Steel                                                             |
|                       | Stainless steel                                                   |
|                       | Aluminium                                                         |
|                       | Plastic                                                           |
| Packs of              | 3 pc(s).                                                          |
| Net weight            | 0.06                                                              |
| Gross weight          | 0.098                                                             |
| Customs tariff number | 82051000                                                          |
| EAN                   | 4028177704107                                                     |
| ETIM 9                | EC002155                                                          |
| ETIM 8                | EC002155                                                          |
| ECLASS 8.0            | 36609208                                                          |