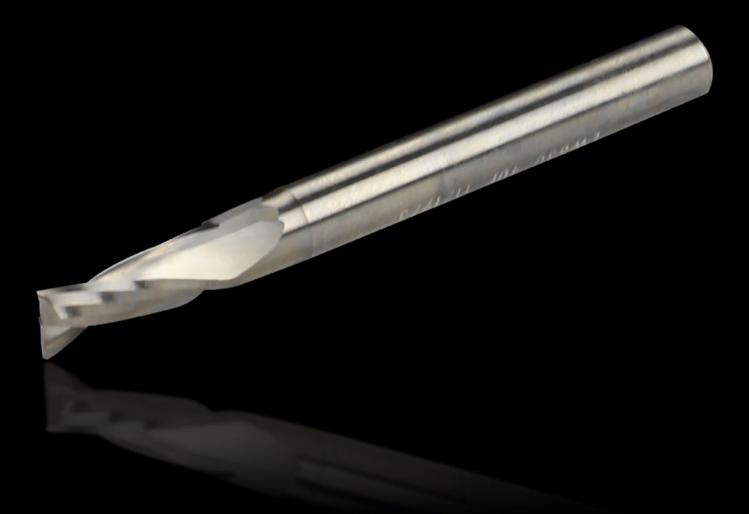

## AS 4050.819 - End mill

Aluminium/plastic milling cutter for Perforex machining centres BC and Perforex milling terminals MT.

## **Features**

| AS 4050.819                                                                                           |
|-------------------------------------------------------------------------------------------------------|
| AIRline SH Two-knife trimmer, right-hand cutting                                                      |
| Aluminium/plastic milling cutter for Perforex machining centres BC and Perforex milling terminals MT. |
| High level of wear resistance<br>High cutting edge stability                                          |
| LW630                                                                                                 |
| 6 mm                                                                                                  |
| DIN 6527 A/B                                                                                          |
| Aluminium<br>Plastic                                                                                  |
| 5 pc(s).                                                                                              |
| 0.105                                                                                                 |
| 0.11                                                                                                  |
| 82077031                                                                                              |
| 4028177704145                                                                                         |
| EC000945                                                                                              |
| EC000945                                                                                              |
| 36609211                                                                                              |
|                                                                                                       |