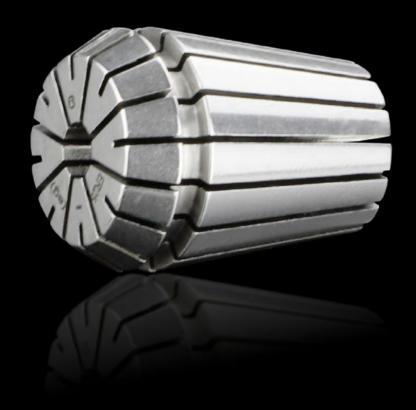

## AS 4050.825 - Collet, drills

Elastic clamping jaws to accommodate the drill bits and milling cutters for Perforex machining centres BC and Perforex Milling Terminal MT.

## **Features**

| AS 4050.825                                                                                                              |
|--------------------------------------------------------------------------------------------------------------------------|
| ER25                                                                                                                     |
| Elastic clamping jaws to accommodate the drill bits for Perforex machining centres BC and Perforex milling terminals MT. |
| 5.1 - 6 mm                                                                                                               |
| 1 pc(s).                                                                                                                 |
| 0.09                                                                                                                     |
| 0.113                                                                                                                    |
| 84669360                                                                                                                 |
| 4028177704206                                                                                                            |
| EC003010                                                                                                                 |
| EC003010                                                                                                                 |
| 36609207                                                                                                                 |
|                                                                                                                          |